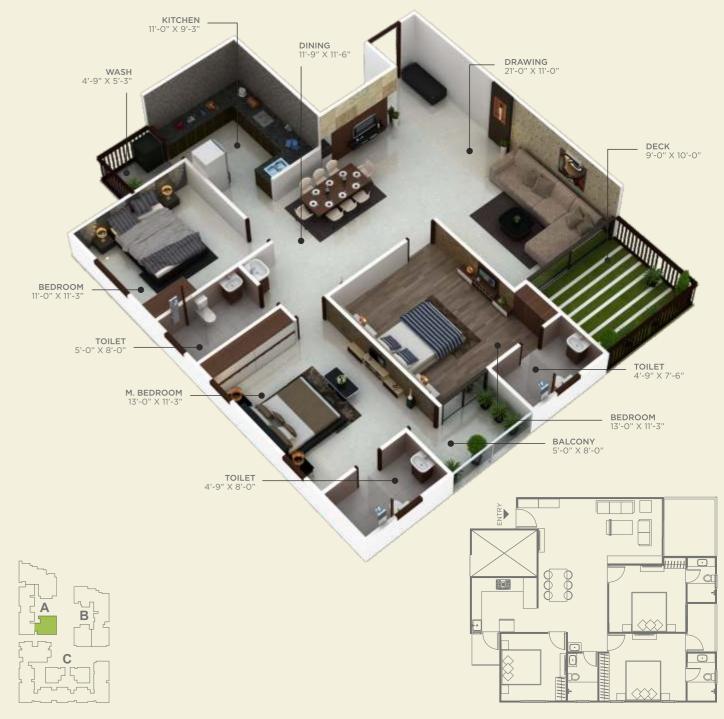

#### 4 BHK UNIT PLAN - TYPE 2

BUILT UP AREA = 1735.00 SQ.FT. CARPET AREA = 1586.00 SQ.FT.

BUILT UP AREA = 1340.00 SQ.FT. CARPET AREA = 1231.00 SQ.FT.