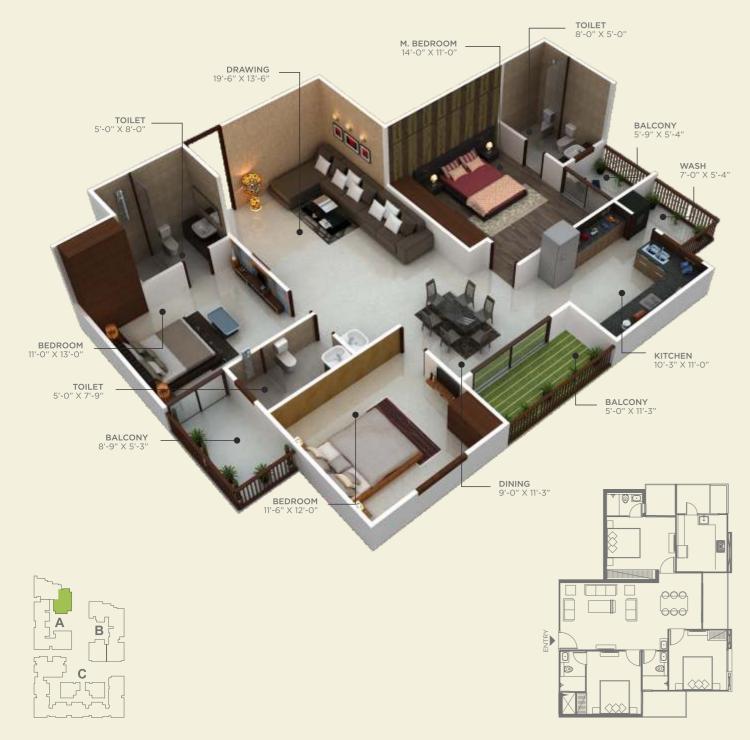

#### 4 BHK UNIT PLAN - TYPE 2

BUILT UP AREA = 1735.00 SQ.FT. CARPET AREA = 1586.00 SQ.FT.

BUILT UP AREA = 1340.00 SQ.FT. CARPET AREA = 1231.00 SQ.FT.