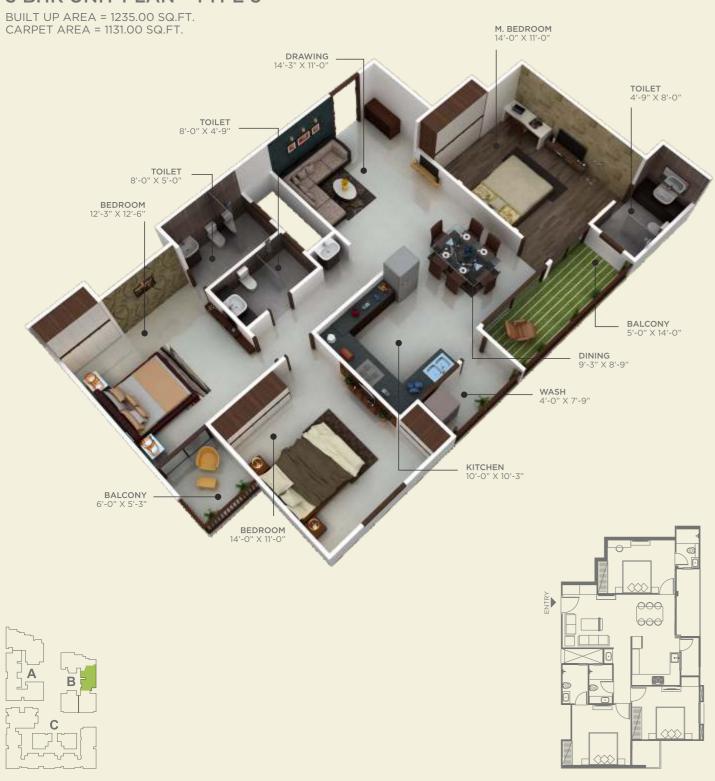

#### 3 BHK UNIT PLAN - TYPE 2

BUILT UP AREA = 1297.00 SQ.FT. CARPET AREA = 1194.00 SQ.FT.

BUILT UP AREA = 1297.00 SQ.FT. CARPET AREA = 1194.00 SQ.FT.