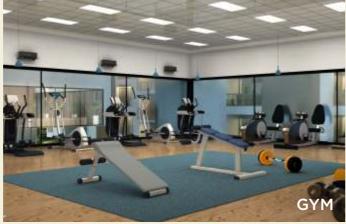

ant approach that had taken root in the city's opulent standards. Residences have open sides - making undisturbed views an inherent feature - whilst each apartment is indulgent in every right direction. Each home is well designed to create efficient living spaces with all the modern amenities.





BUILT UP AREA = 1635.00 SQ.FT. CARPET AREA = 1507.00 SQ.FT.







#### 4 BHK UNIT PLAN - TYPE 2

BUILT UP AREA = 1735.00 SQ.FT. CARPET AREA = 1586.00 SQ.FT.











BUILT UP AREA = 1340.00 SQ.FT. CARPET AREA = 1231.00 SQ.FT.







#### 3 BHK UNIT PLAN - TYPE 2

BUILT UP AREA = 1297.00 SQ.FT. CARPET AREA = 1194.00 SQ.FT.







BUILT UP AREA = 1297.00 SQ.FT. CARPET AREA = 1194.00 SQ.FT.







# 3 BHK UNIT PLAN - TYPE 4

BUILT UP AREA = 1218.00 SQ.FT. CARPET AREA = 1120.00 SQ.FT.













#### 3 BHK UNIT PLAN - TYPE 6







BUILT UP AREA = 1101.00 SQ.FT. CARPET AREA = 1012.00 SQ.FT.







#### 2.5 BHK UNIT PLAN - TYPE 2







BUILT UP AREA = 943.00 SQ.FT. CARPET AREA = 868.00 SQ.FT.











# 2 BHK UNIT PLAN - TYPE 2

BUILT UP AREA = 927.00 SQ.FT. CARPET AREA = 850.00 SQ.FT.