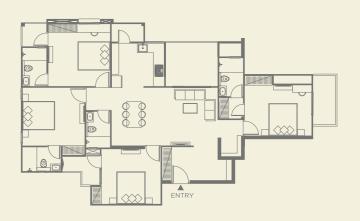

#### 4 BHK UNIT PLAN - TYPE 2

BUILT UP AREA = 1735.00 SQ.FT. CARPET AREA = 1586.00 SQ.FT.

BUILT UP AREA = 1340.00 SQ.FT. CARPET AREA = 1231.00 SQ.FT.