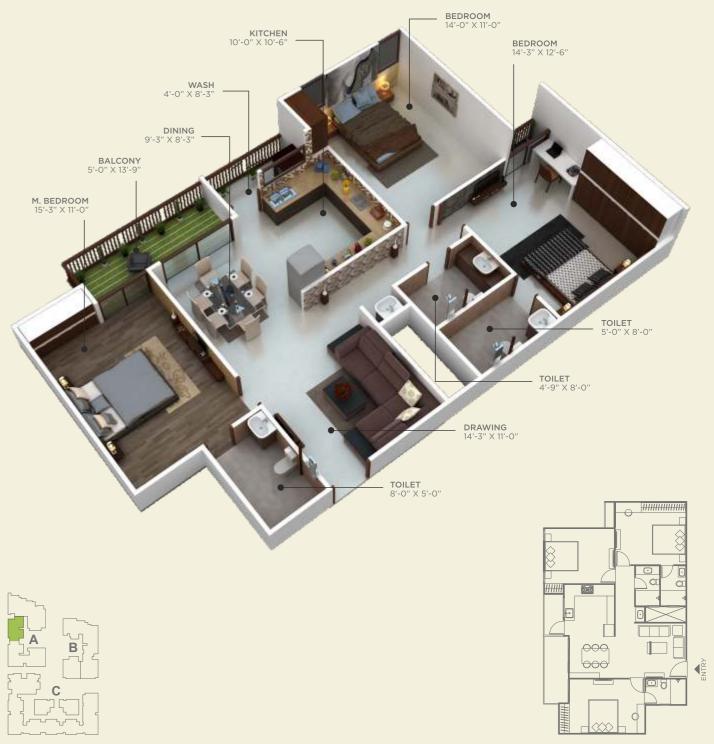

the stagnant approach that had taken root in the city's opulent standards. Residences have open sides - making undisturbed views an inherent feature - whilst each apartment is indulgent in every right direction. Each home is well designed to create efficient living spaces with all the modern amenities.





BUILT UP AREA = 1635.00 SQ.FT. CARPET AREA = 1507.00 SQ.FT.







#### 4 BHK UNIT PLAN - TYPE 2

BUILT UP AREA = 1735.00 SQ.FT. CARPET AREA = 1586.00 SQ.FT.











BUILT UP AREA = 1340.00 SQ.FT. CARPET AREA = 1231.00 SQ.FT.







#### 3 BHK UNIT PLAN - TYPE 2

BUILT UP AREA = 1297.00 SQ.FT. CARPET AREA = 1194.00 SQ.FT.







BUILT UP AREA = 1297.00 SQ.FT. CARPET AREA = 1194.00 SQ.FT.







# 3 BHK UNIT PLAN - TYPE 4

BUILT UP AREA = 1218.00 SQ.FT. CARPET AREA = 1120.00 SQ.FT.













#### 3 BHK UNIT PLAN - TYPE 6







BUILT UP AREA = 1101.00 SQ.FT. CARPET AREA = 1012.00 SQ.FT.







#### 2.5 BHK UNIT PLAN - TYPE 2







BUILT UP AREA = 943.00 SQ.FT. CARPET AREA = 868.00 SQ.FT.











# 2 BHK UNIT PLAN - TYPE 2

BUILT UP AREA = 927.00 SQ.FT. CARPET AREA = 850.00 SQ.FT.