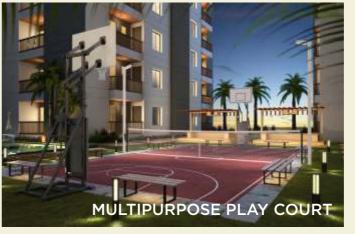

the city's opulent standards. Residences have open sides - making undisturbed views an inherent feature - whilst each apartment is indulgent in every right direction. Each home is well designed to create efficient living spaces with all the modern amenities.





BUILT UP AREA = 1635.00 SQ.FT. CARPET AREA = 1507.00 SQ.FT.







#### 4 BHK UNIT PLAN - TYPE 2

BUILT UP AREA = 1735.00 SQ.FT. CARPET AREA = 1586.00 SQ.FT.











BUILT UP AREA = 1340.00 SQ.FT. CARPET AREA = 1231.00 SQ.FT.







#### 3 BHK UNIT PLAN - TYPE 2

BUILT UP AREA = 1297.00 SQ.FT. CARPET AREA = 1194.00 SQ.FT.







BUILT UP AREA = 1297.00 SQ.FT. CARPET AREA = 1194.00 SQ.FT.







# 3 BHK UNIT PLAN - TYPE 4

BUILT UP AREA = 1218.00 SQ.FT. CARPET AREA = 1120.00 SQ.FT.













#### 3 BHK UNIT PLAN - TYPE 6







BUILT UP AREA = 1101.00 SQ.FT. CARPET AREA = 1012.00 SQ.FT.







#### 2.5 BHK UNIT PLAN - TYPE 2







BUILT UP AREA = 943.00 SQ.FT. CARPET AREA = 868.00 SQ.FT.











# 2 BHK UNIT PLAN - TYPE 2

BUILT UP AREA = 927.00 SQ.FT. CARPET AREA = 850.00 SQ.FT.