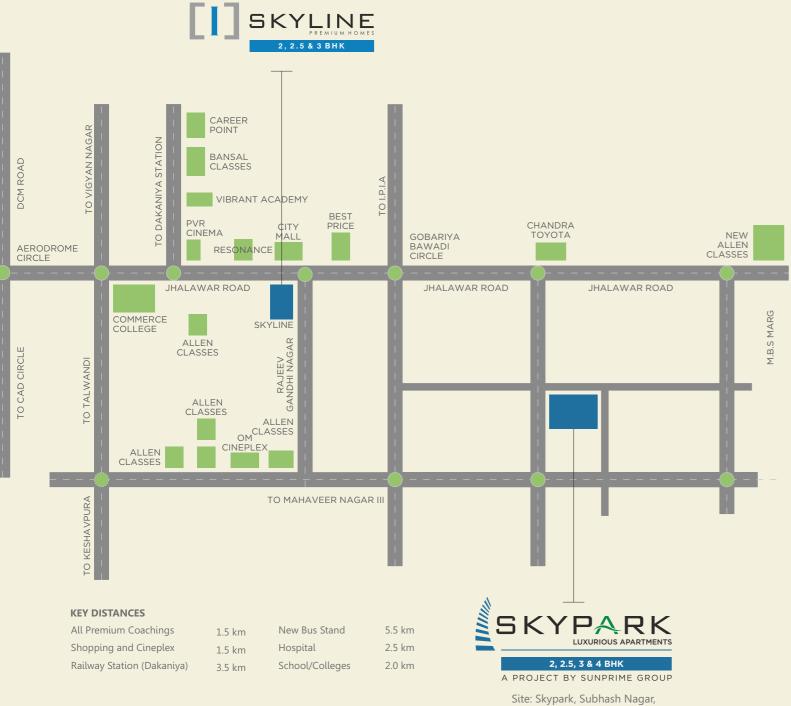

#### **KEY PLAN**

Site: Skypark, Subhash Nagar, Opp. Toyota Showroom, Jhalawar Road.

Ar. Nityendra Yadav +91 96499 35444, +97148 87500, nmy@nhanceds.com A venture by Ramesh Yadav & Devkinandan Gupta

Corporate Office: 1-A, Rajeev Gandhi Nagar, Jhalawar Road, Opp. City Mall, Kota. T: 0744 2411 444/45 | E: sales@sunprime.in | W: www.sunprime.in