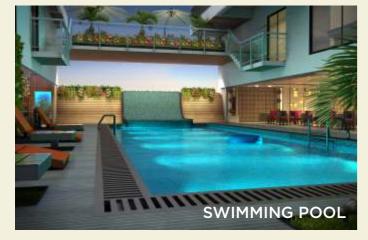

gnant approach that had taken root in the city's opulent standards. Residences have open sides - making undisturbed views an inherent feature - whilst each apartment is indulgent in every right direction. Each home is well designed to create efficient living spaces with all the modern amenities.





BUILT UP AREA = 1635.00 SQ.FT. CARPET AREA = 1507.00 SQ.FT.







#### 4 BHK UNIT PLAN - TYPE 2

BUILT UP AREA = 1735.00 SQ.FT. CARPET AREA = 1586.00 SQ.FT.











BUILT UP AREA = 1340.00 SQ.FT. CARPET AREA = 1231.00 SQ.FT.







#### 3 BHK UNIT PLAN - TYPE 2

BUILT UP AREA = 1297.00 SQ.FT. CARPET AREA = 1194.00 SQ.FT.







BUILT UP AREA = 1297.00 SQ.FT. CARPET AREA = 1194.00 SQ.FT.







# 3 BHK UNIT PLAN - TYPE 4

BUILT UP AREA = 1218.00 SQ.FT. CARPET AREA = 1120.00 SQ.FT.













#### 3 BHK UNIT PLAN - TYPE 6







BUILT UP AREA = 1101.00 SQ.FT. CARPET AREA = 1012.00 SQ.FT.







#### 2.5 BHK UNIT PLAN - TYPE 2







BUILT UP AREA = 943.00 SQ.FT. CARPET AREA = 868.00 SQ.FT.











# 2 BHK UNIT PLAN - TYPE 2

BUILT UP AREA = 927.00 SQ.FT. CARPET AREA = 850.00 SQ.FT.