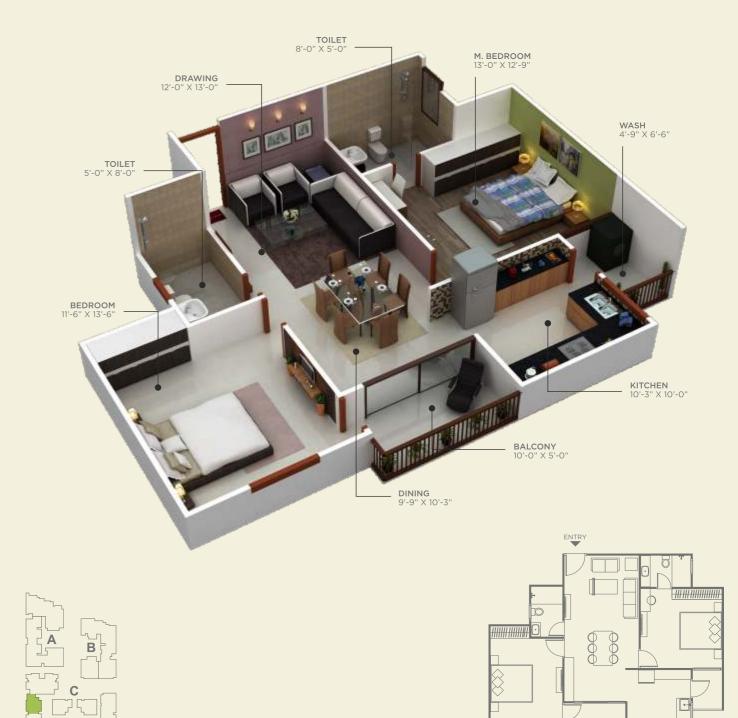

# 2 BHK UNIT PLAN - TYPE 2

BUILT UP AREA = 927.00 SQ.FT. CARPET AREA = 850.00 SQ.FT.