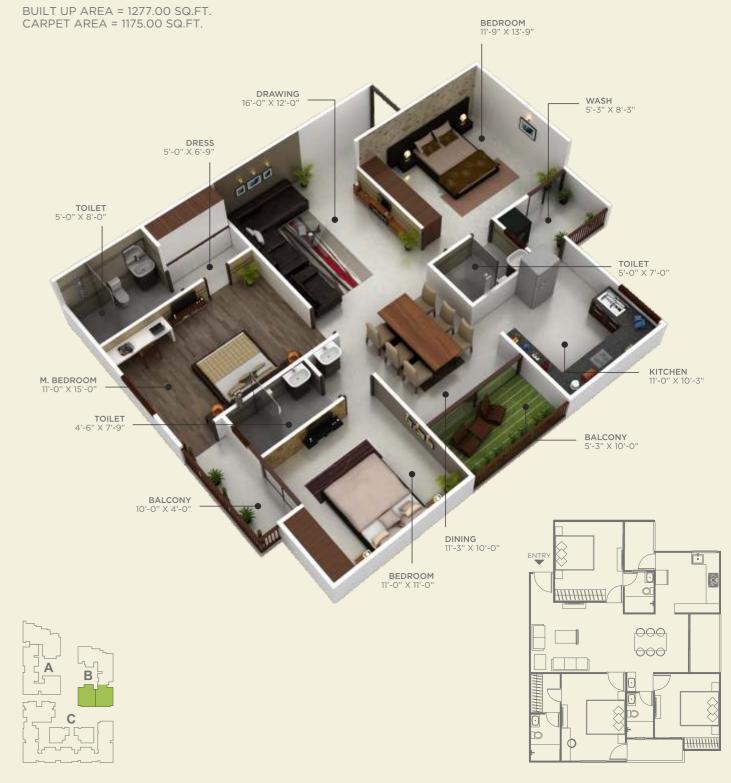

in the city's opulent standards. Residences have open sides - making undisturbed views an inherent feature - whilst each apartment is indulgent in every right direction. Each home is well designed to create efficient living spaces with all the modern amenities.





BUILT UP AREA = 1635.00 SQ.FT. CARPET AREA = 1507.00 SQ.FT.







#### 4 BHK UNIT PLAN - TYPE 2

BUILT UP AREA = 1735.00 SQ.FT. CARPET AREA = 1586.00 SQ.FT.











BUILT UP AREA = 1340.00 SQ.FT. CARPET AREA = 1231.00 SQ.FT.







#### 3 BHK UNIT PLAN - TYPE 2

BUILT UP AREA = 1297.00 SQ.FT. CARPET AREA = 1194.00 SQ.FT.







BUILT UP AREA = 1297.00 SQ.FT. CARPET AREA = 1194.00 SQ.FT.







# 3 BHK UNIT PLAN - TYPE 4

BUILT UP AREA = 1218.00 SQ.FT. CARPET AREA = 1120.00 SQ.FT.













#### 3 BHK UNIT PLAN - TYPE 6







BUILT UP AREA = 1101.00 SQ.FT. CARPET AREA = 1012.00 SQ.FT.







#### 2.5 BHK UNIT PLAN - TYPE 2







BUILT UP AREA = 943.00 SQ.FT. CARPET AREA = 868.00 SQ.FT.











# 2 BHK UNIT PLAN - TYPE 2

BUILT UP AREA = 927.00 SQ.FT. CARPET AREA = 850.00 SQ.FT.