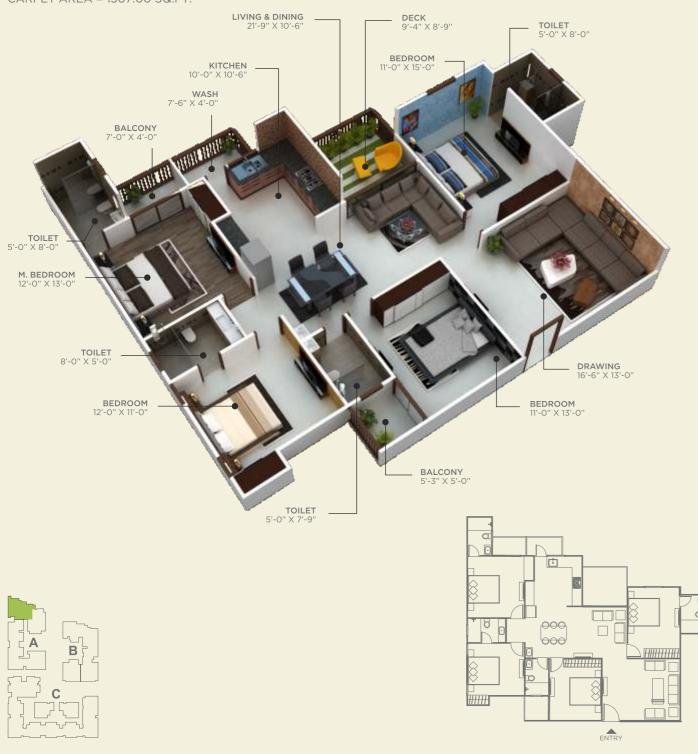

e. The various units including two, two & half, three four-bed apartments, are intricately planned, with strict attention to quality materials and a full-fledged space allocation that conveniently adapts to contemporary high standard where you tend to live more.





# A SPACE YOU CAN NOW CALL "HOME"

Driving in to Skypark's abode is as much a thrill as owning a part of it. The apartments exhibit modern design that challenges the stagnant approach that had taken root in the city's opulent standards. Residences have open sides - making undisturbed views an inherent feature - whilst each apartment is indulgent in every right direction. Each home is well designed to create efficient living spaces with all the modern amenities.





BUILT UP AREA = 1635.00 SQ.FT. CARPET AREA = 1507.00 SQ.FT.







#### 4 BHK UNIT PLAN - TYPE 2

BUILT UP AREA = 1735.00 SQ.FT. CARPET AREA = 1586.00 SQ.FT.











BUILT UP AREA = 1340.00 SQ.FT. CARPET AREA = 1231.00 SQ.FT.







#### 3 BHK UNIT PLAN - TYPE 2

BUILT UP AREA = 1297.00 SQ.FT. CARPET AREA = 1194.00 SQ.FT.







BUILT UP AREA = 1297.00 SQ.FT. CARPET AREA = 1194.00 SQ.FT.







# 3 BHK UNIT PLAN - TYPE 4

BUILT UP AREA = 1218.00 SQ.FT. CARPET AREA = 1120.00 SQ.FT.













#### 3 BHK UNIT PLAN - TYPE 6







BUILT UP AREA = 1101.00 SQ.FT. CARPET AREA = 1012.00 SQ.FT.







#### 2.5 BHK UNIT PLAN - TYPE 2







BUILT UP AREA = 943.00 SQ.FT. CARPET AREA = 868.00 SQ.FT.











# 2 BHK UNIT PLAN - TYPE 2

BUILT UP AREA = 927.00 SQ.FT. CARPET AREA = 850.00 SQ.FT.