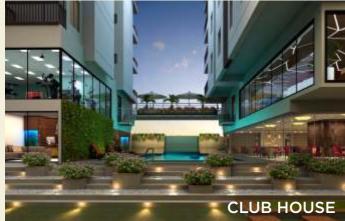

as much a thrill as owning a part of it. The apartments exhibit modern design that challenges the stagnant approach that had taken root in the city's opulent standards. Residences have open sides - making undisturbed views an inherent feature - whilst each apartment is indulgent in every right direction. Each home is well designed to create efficient living spaces with all the modern amenities.





BUILT UP AREA = 1635.00 SQ.FT. CARPET AREA = 1507.00 SQ.FT.







#### 4 BHK UNIT PLAN - TYPE 2

BUILT UP AREA = 1735.00 SQ.FT. CARPET AREA = 1586.00 SQ.FT.











BUILT UP AREA = 1340.00 SQ.FT. CARPET AREA = 1231.00 SQ.FT.







#### 3 BHK UNIT PLAN - TYPE 2

BUILT UP AREA = 1297.00 SQ.FT. CARPET AREA = 1194.00 SQ.FT.







BUILT UP AREA = 1297.00 SQ.FT. CARPET AREA = 1194.00 SQ.FT.







# 3 BHK UNIT PLAN - TYPE 4

BUILT UP AREA = 1218.00 SQ.FT. CARPET AREA = 1120.00 SQ.FT.













#### 3 BHK UNIT PLAN - TYPE 6







BUILT UP AREA = 1101.00 SQ.FT. CARPET AREA = 1012.00 SQ.FT.







#### 2.5 BHK UNIT PLAN - TYPE 2







BUILT UP AREA = 943.00 SQ.FT. CARPET AREA = 868.00 SQ.FT.











# 2 BHK UNIT PLAN - TYPE 2

BUILT UP AREA = 927.00 SQ.FT. CARPET AREA = 850.00 SQ.FT.