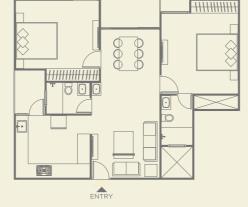

# 2 BHK UNIT PLAN - TYPE 2

BUILT UP AREA = 927.00 SQ.FT. CARPET AREA = 850.00 SQ.FT.