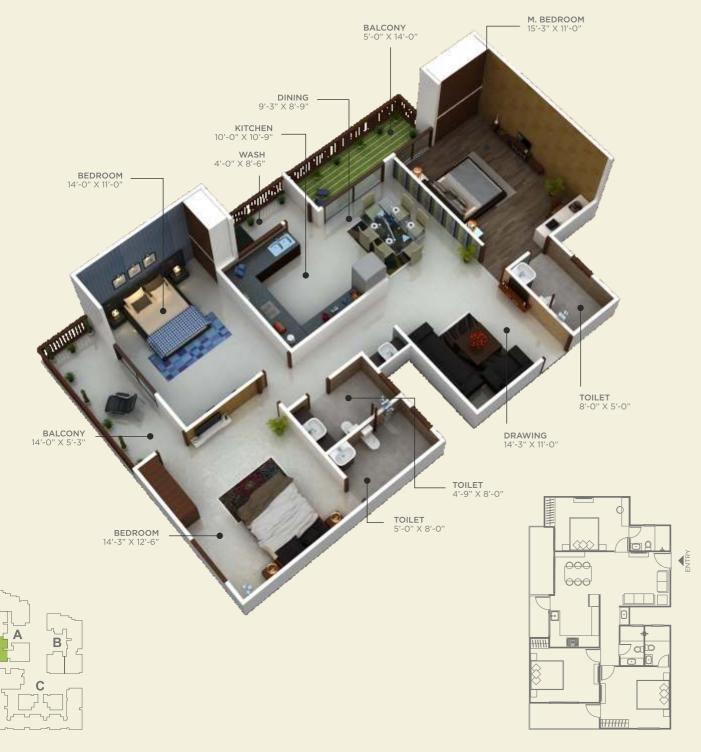

#### 4 BHK UNIT PLAN - TYPE 2

BUILT UP AREA = 1735.00 SQ.FT. CARPET AREA = 1586.00 SQ.FT.

BUILT UP AREA = 1340.00 SQ.FT. CARPET AREA = 1231.00 SQ.FT.