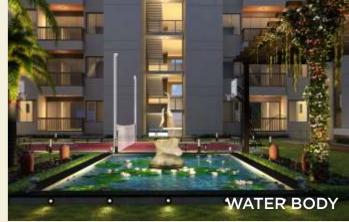

SPACE YOU CAN NOW CALL "HOME"

Driving in to Skypark's abode is as much a thrill as owning a part of it. The apartments exhibit modern design that challenges the stagnant approach that had taken root in the city's opulent standards. Residences have open sides - making undisturbed views an inherent feature - whilst each apartment is indulgent in every right direction. Each home is well designed to create efficient living spaces with all the modern amenities.





BUILT UP AREA = 1635.00 SQ.FT. CARPET AREA = 1507.00 SQ.FT.







#### 4 BHK UNIT PLAN - TYPE 2

BUILT UP AREA = 1735.00 SQ.FT. CARPET AREA = 1586.00 SQ.FT.











BUILT UP AREA = 1340.00 SQ.FT. CARPET AREA = 1231.00 SQ.FT.







#### 3 BHK UNIT PLAN - TYPE 2

BUILT UP AREA = 1297.00 SQ.FT. CARPET AREA = 1194.00 SQ.FT.







BUILT UP AREA = 1297.00 SQ.FT. CARPET AREA = 1194.00 SQ.FT.







# 3 BHK UNIT PLAN - TYPE 4

BUILT UP AREA = 1218.00 SQ.FT. CARPET AREA = 1120.00 SQ.FT.













#### 3 BHK UNIT PLAN - TYPE 6







BUILT UP AREA = 1101.00 SQ.FT. CARPET AREA = 1012.00 SQ.FT.







#### 2.5 BHK UNIT PLAN - TYPE 2







BUILT UP AREA = 943.00 SQ.FT. CARPET AREA = 868.00 SQ.FT.











# 2 BHK UNIT PLAN - TYPE 2

BUILT UP AREA = 927.00 SQ.FT. CARPET AREA = 850.00 SQ.FT.