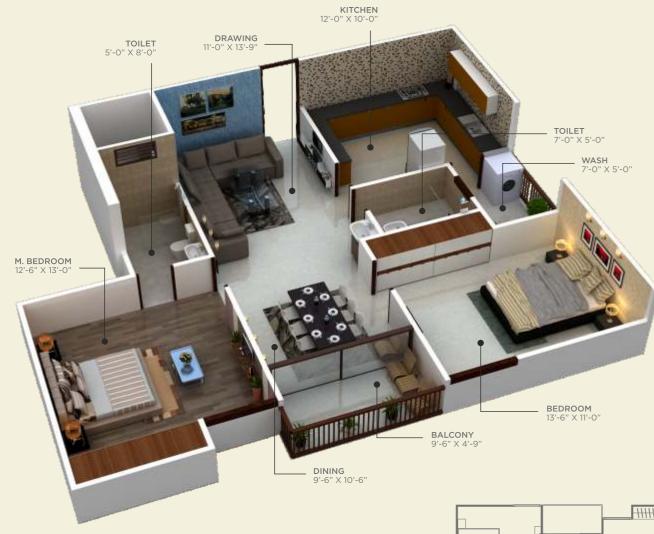

# 2 BHK UNIT PLAN - TYPE 2

BUILT UP AREA = 927.00 SQ.FT. CARPET AREA = 850.00 SQ.FT.