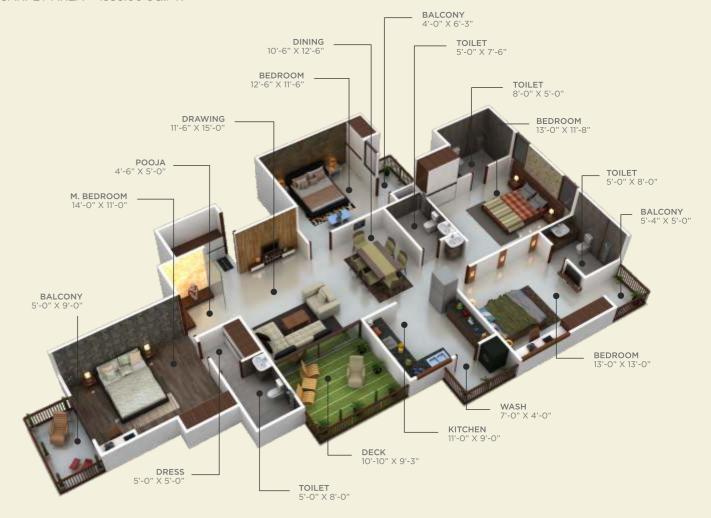

#### 4 BHK UNIT PLAN - TYPE 2

BUILT UP AREA = 1735.00 SQ.FT. CARPET AREA = 1586.00 SQ.FT.

BUILT UP AREA = 1340.00 SQ.FT. CARPET AREA = 1231.00 SQ.FT.