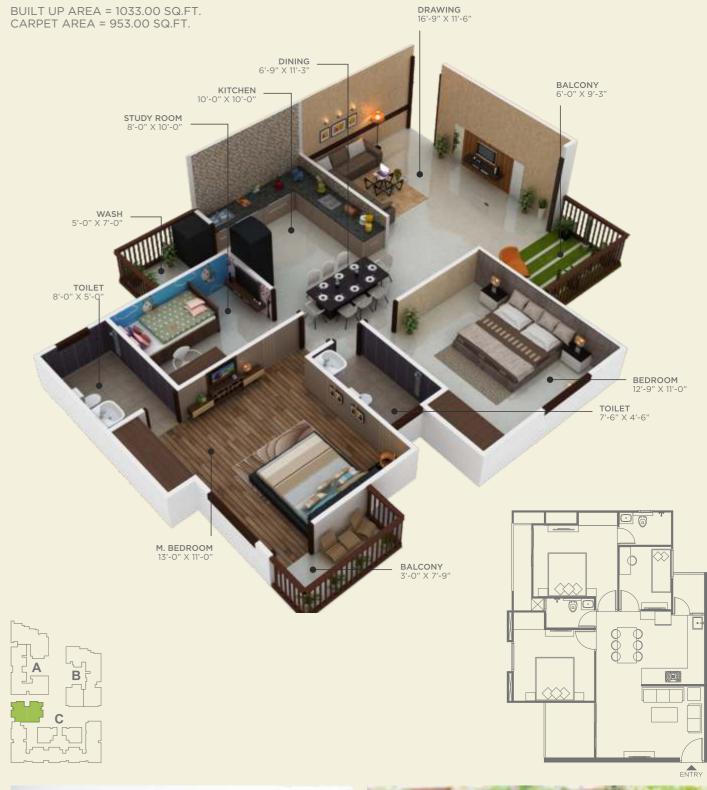

- whilst each apartment is indulgent in every right direction. Each home is well designed to create efficient living spaces with all the modern amenities.





BUILT UP AREA = 1635.00 SQ.FT. CARPET AREA = 1507.00 SQ.FT.







#### 4 BHK UNIT PLAN - TYPE 2

BUILT UP AREA = 1735.00 SQ.FT. CARPET AREA = 1586.00 SQ.FT.











BUILT UP AREA = 1340.00 SQ.FT. CARPET AREA = 1231.00 SQ.FT.







#### 3 BHK UNIT PLAN - TYPE 2

BUILT UP AREA = 1297.00 SQ.FT. CARPET AREA = 1194.00 SQ.FT.







BUILT UP AREA = 1297.00 SQ.FT. CARPET AREA = 1194.00 SQ.FT.







# 3 BHK UNIT PLAN - TYPE 4

BUILT UP AREA = 1218.00 SQ.FT. CARPET AREA = 1120.00 SQ.FT.













#### 3 BHK UNIT PLAN - TYPE 6







BUILT UP AREA = 1101.00 SQ.FT. CARPET AREA = 1012.00 SQ.FT.







#### 2.5 BHK UNIT PLAN - TYPE 2







BUILT UP AREA = 943.00 SQ.FT. CARPET AREA = 868.00 SQ.FT.











# 2 BHK UNIT PLAN - TYPE 2

BUILT UP AREA = 927.00 SQ.FT. CARPET AREA = 850.00 SQ.FT.