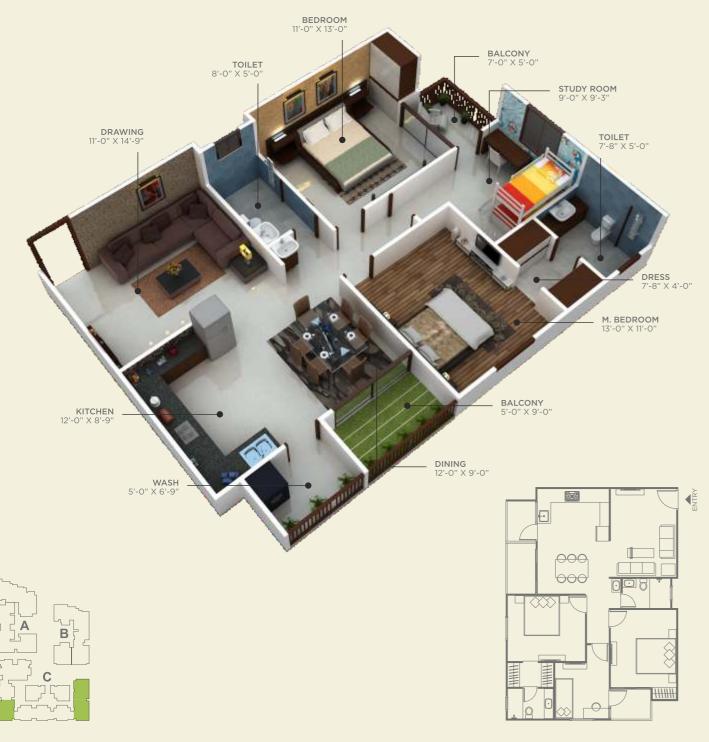

#### 2.5 BHK UNIT PLAN - TYPE 2

BUILT UP AREA = 943.00 SQ.FT. CARPET AREA = 868.00 SQ.FT.