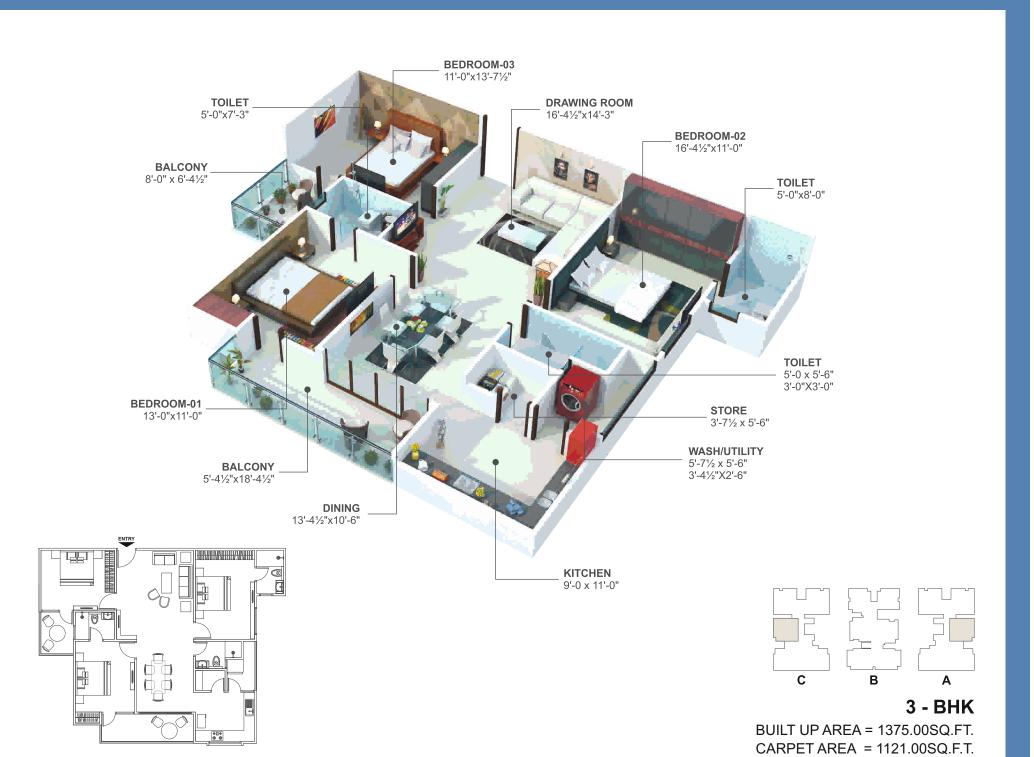

UIRY: 96499 04461, 62, 63, 65 | sales@sunprime.in | www.sunprime.in



Terms & conditions:

While every reasonable care is taken in preparing this leaflet, the promoters cannot be held responsible for any inaccurancy in its contents • All plans, information and specifications are subject to change as may be required by the promoters and do not form part of the offer, contract or agreement • We would be able to provide detailed conditions as may be requested by the buyer • All the images and drawings displayed in the leaflet are artistic impressions and cannot be considered as final.









WELCOME TO SKYLINE 2, 2.5 & 3 BHK DREAM ABODES IN THE HEART OF KOTA...









Jogging Track





Swimming Pool



Health Centre



Gym



Party Lawn



Mini Theatre



Open Bedminton
Court



emple







Daycare Centre





Yoga & Meditation Space



Children's Play Area



Senior Citizen Sitouts



Indoor Games (Snooker - TT - Carom)



Grocery Shop



& More Amenities Like...

- Club House
- General Toilets
- Children Drop off zone
- Campus Maintenance Office
- Guest's Room

Skating Rink









## Endure the endearing and extensive landscape...

Since skyline is one of the tallest buildings in your town, you will experience what it means to be on top of the world! Above & away from hustle-bustle of the city get ample dollops of lavish lifestyle set in an alluring landscape that is an eclectic mix of nature's bounty mingled with brilliant architecture.



80'-0" WIDE ROAD