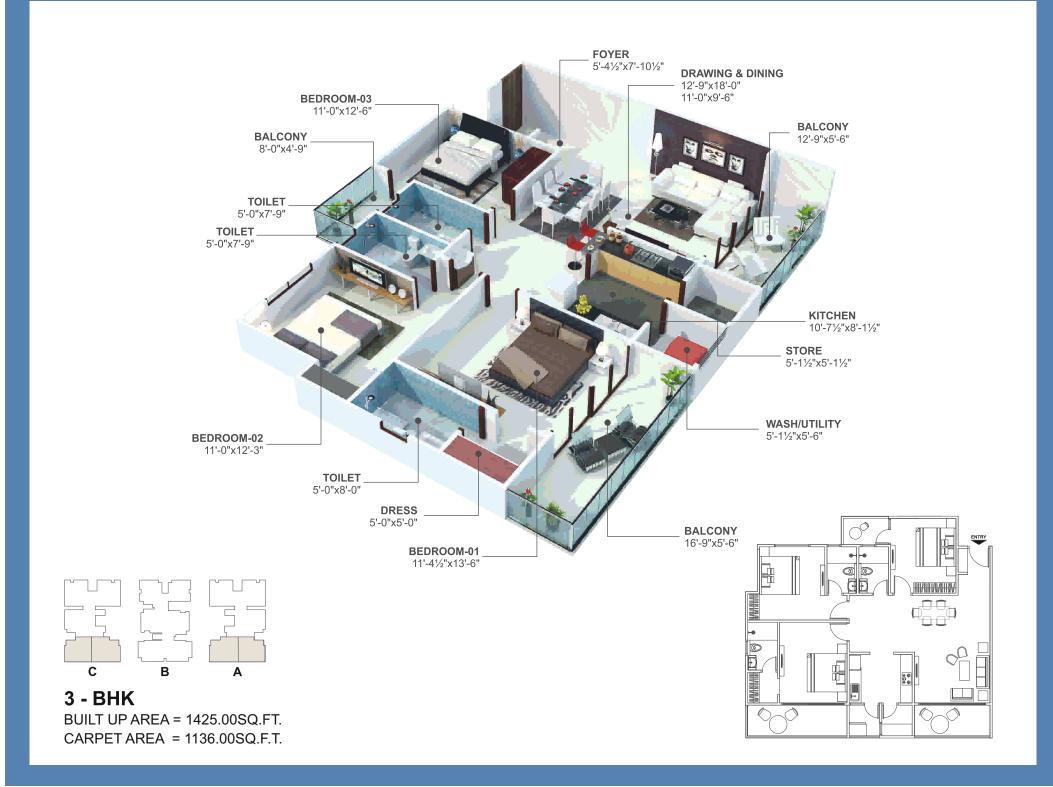

1444
Architects - IDEAS (Shekhawat & Asso. Arch Pvt. Ltd.) | Facade Design & Local Architects - Nityendra Yadav
FOR SALES INQUIRY: 96499 04461, 62, 63, 65 | sales@sunprime.in | www.sunprime.in



Terms & conditions:

While every reasonable care is taken in preparing this leaflet, the promoters cannot be held responsible for any inaccurancy in its contents • All plans, information and specifications are subject to change as may be required by the promoters and do not form part of the offer, contract or agreement • We would be able to provide detailed conditions as may be requested by the buyer • All the images and drawings displayed in the leaflet are artistic impressions and cannot be considered as final.









WELCOME TO SKYLINE 2, 2.5 & 3 BHK DREAM ABODES IN THE HEART OF KOTA...









Jogging Track





Swimming Pool



Health Centre



Gym



Party Lawn



Mini Theatre



Open Bedminton
Court



emple







Daycare Centre





Yoga & Meditation Space



Children's Play Area



Senior Citizen Sitouts



Indoor Games (Snooker - TT - Carom)



Grocery Shop



& More Amenities Like...

- Club House
- General Toilets
- Children Drop off zone
- Campus Maintenance Office
- Guest's Room

Skating Rink









## Endure the endearing and extensive landscape...

Since skyline is one of the tallest buildings in your town, you will experience what it means to be on top of the world! Above & away from hustle-bustle of the city get ample dollops of lavish lifestyle set in an alluring landscape that is an eclectic mix of nature's bounty mingled with brilliant architecture.



80