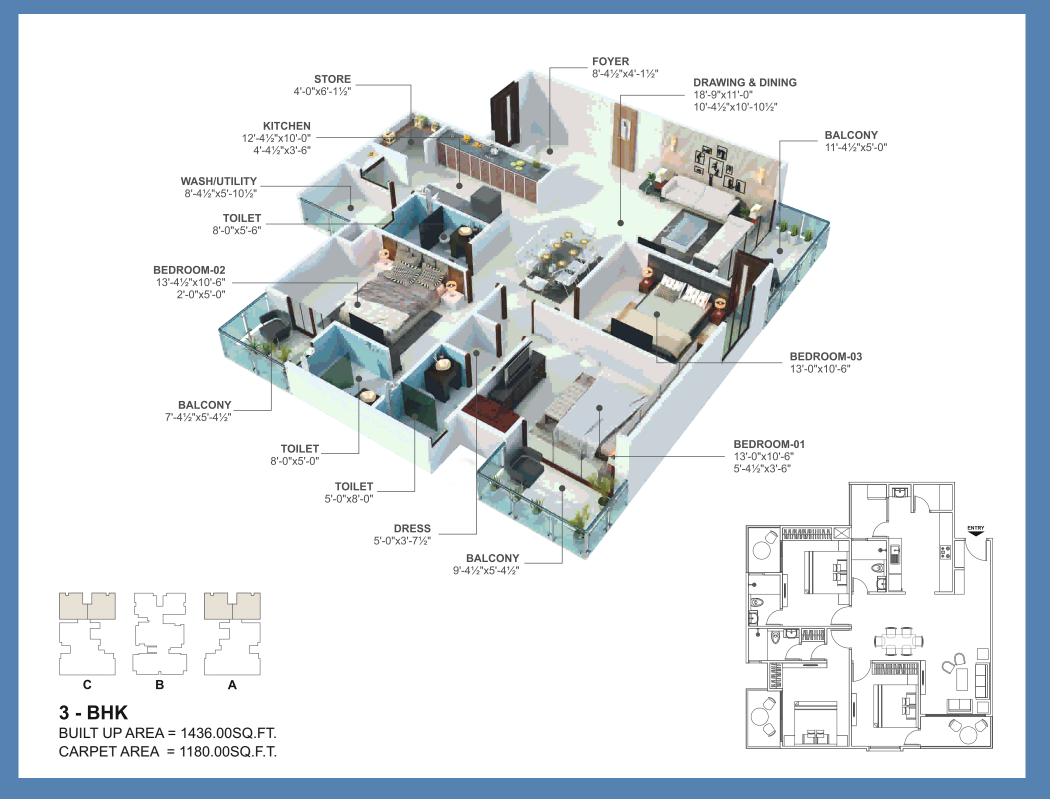

411444
Architects - IDEAS (Shekhawat & Asso. Arch Pvt. Ltd.) | Facade Design & Local Architects - Nityendra Yadav
FOR SALES INQUIRY: 96499 04461, 62, 63, 65 | sales@sunprime.in | www.sunprime.in



Terms & conditions:

While every reasonable care is taken in preparing this leaflet, the promoters cannot be held responsible for any inaccurancy in its contents • All plans, information and specifications are subject to change as may be required by the promoters and do not form part of the offer, contract or agreement • We would be able to provide detailed conditions as may be requested by the buyer • All the images and drawings displayed in the leaflet are artistic impressions and cannot be considered as final.









WELCOME TO SKYLINE 2, 2.5 & 3 BHK DREAM ABODES IN THE HEART OF KOTA...









Jogging Track





Swimming Pool



Health Centre



Gym



Party Lawn



Mini Theatre



Open Bedminton
Court



emple







Daycare Centre





Yoga & Meditation Space



Children's Play Area



Senior Citizen Sitouts



Indoor Games (Snooker - TT - Carom)



Grocery Shop



& More Amenities Like...

- Club House
- General Toilets
- Children Drop off zone
- Campus Maintenance Office
- Guest's Room

Skating Rink









## Endure the endearing and extensive landscape...

Since skyline is one of the tallest buildings in your town, you will experience what it means to be on top of the world! Above & away from hustle-bustle of the city get ample dollops of lavish lifestyle set in an alluring landscape that is an eclectic mix of nature's bounty mingled with brilliant architecture.