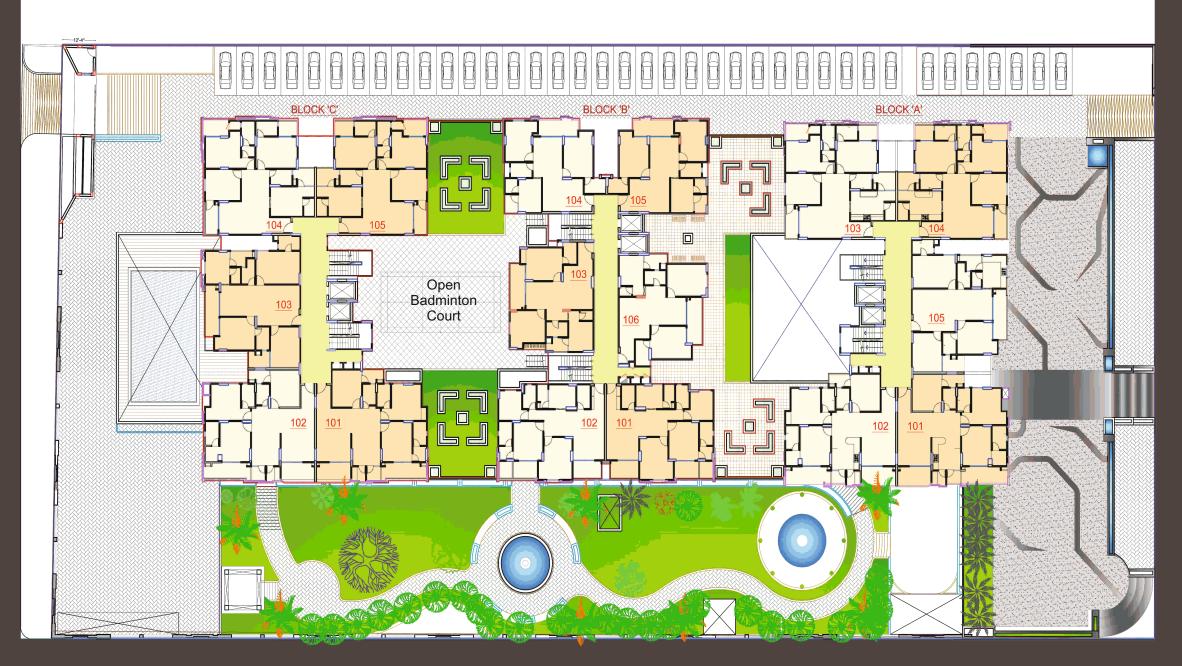

WELCOME TO SKYLINE 2, 2.5 & 3 BHK DREAM ABODES IN THE HEART OF KOTA...

Jogging Track

Swimming Pool

Health Centre

Gym

Party Lawn

Mini Theatre

Open Bedminton
Court

emple

Daycare Centre

Yoga & Meditation Space

Children's Play Area

Senior Citizen Sitouts

Indoor Games (Snooker - TT - Carom)

Grocery Shop

& More Amenities Like...

- Club House
- General Toilets
- Children Drop off zone
- Campus Maintenance Office
- Guest's Room

Skating Rink

80'-0" WIDE ROAD