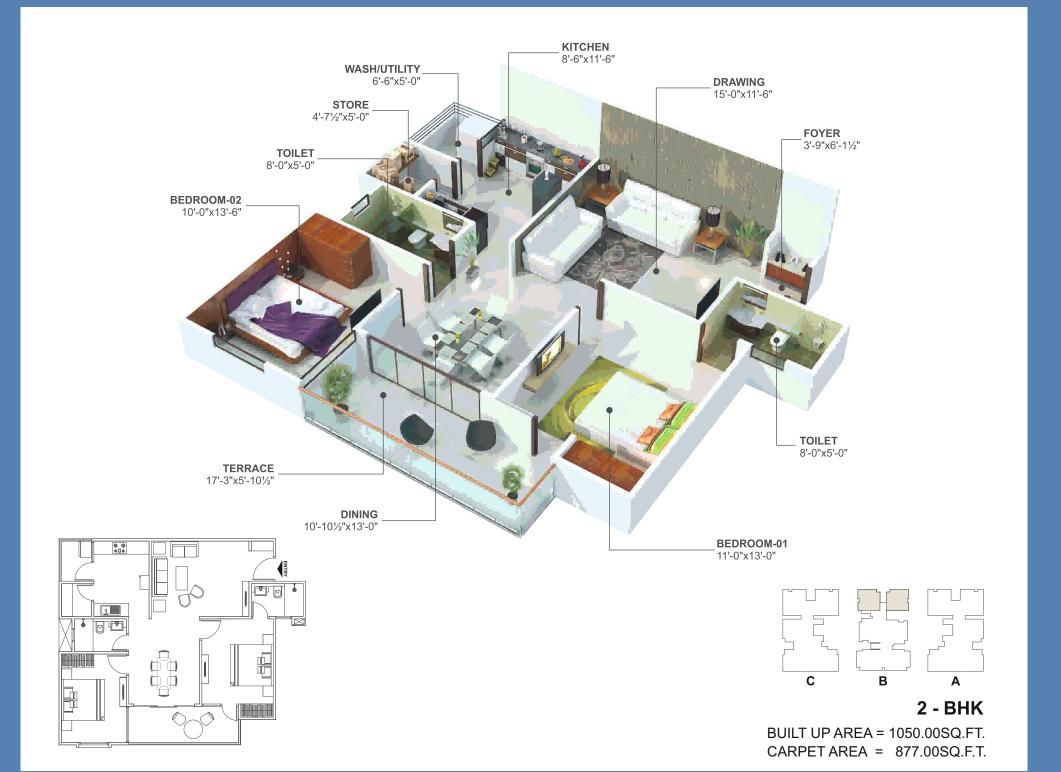

s may be required by the promoters and do not form part of the offer, contract or agreement • We would be able to provide detailed conditions as may be requested by the buyer • All the images and drawings displayed in the leaflet are artistic impressions and cannot be considered as final.









WELCOME TO SKYLINE 2, 2.5 & 3 BHK DREAM ABODES IN THE HEART OF KOTA...









Jogging Track





Swimming Pool



Health Centre



Gym



Party Lawn



Mini Theatre



Open Bedminton
Court



emple







Daycare Centre





Yoga & Meditation Space



Children's Play Area



Senior Citizen Sitouts



Indoor Games (Snooker - TT - Carom)



Grocery Shop



& More Amenities Like...

- Club House
- General Toilets
- Children Drop off zone
- Campus Maintenance Office
- Guest's Room

Skating Rink









## Endure the endearing and extensive landscape...

Since skyline is one of the tallest buildings in your town, you will experience what it means to be on top of the world! Above & away from hustle-bustle of the city get ample dollops of lavish lifestyle set in an alluring landscape that is an eclectic mix of nature's bounty mingled with brilliant architecture.



80'-0" WIDE ROAD