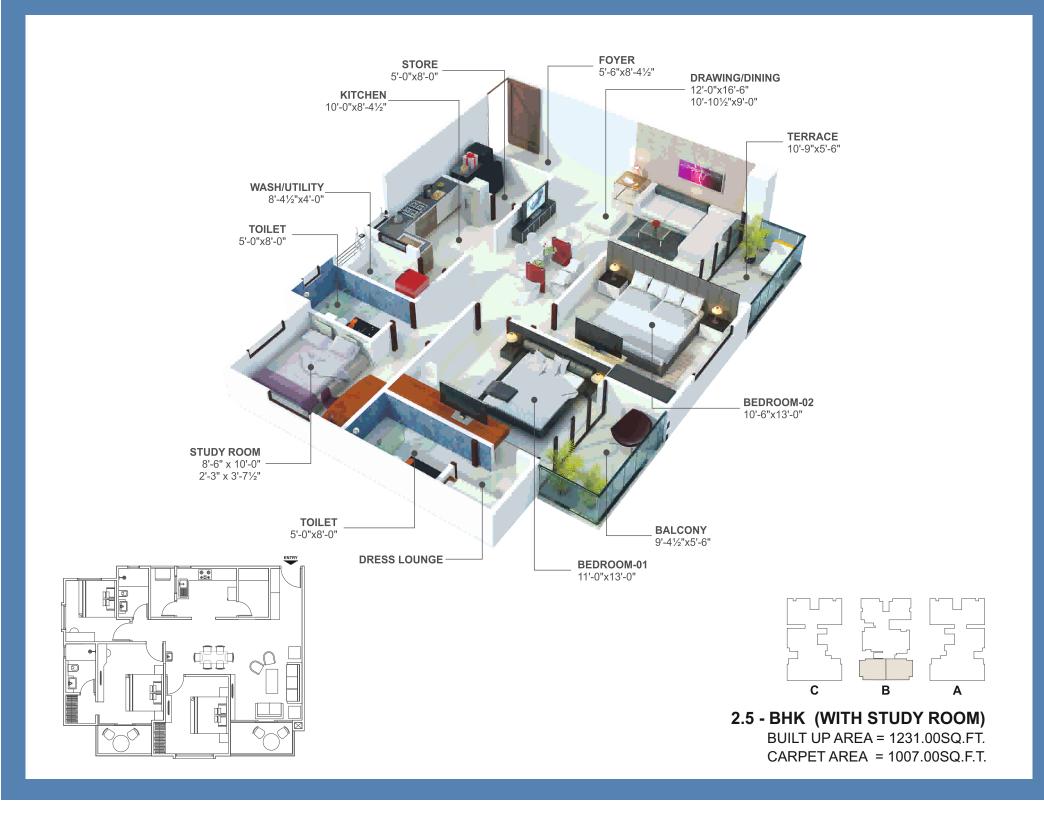

WELCOME TO SKYLINE 2, 2.5 & 3 BHK DREAM ABODES IN THE HEART OF KOTA...

Jogging Track

Swimming Pool

Health Centre

Gym

Party Lawn

Mini Theatre

Open Bedminton
Court