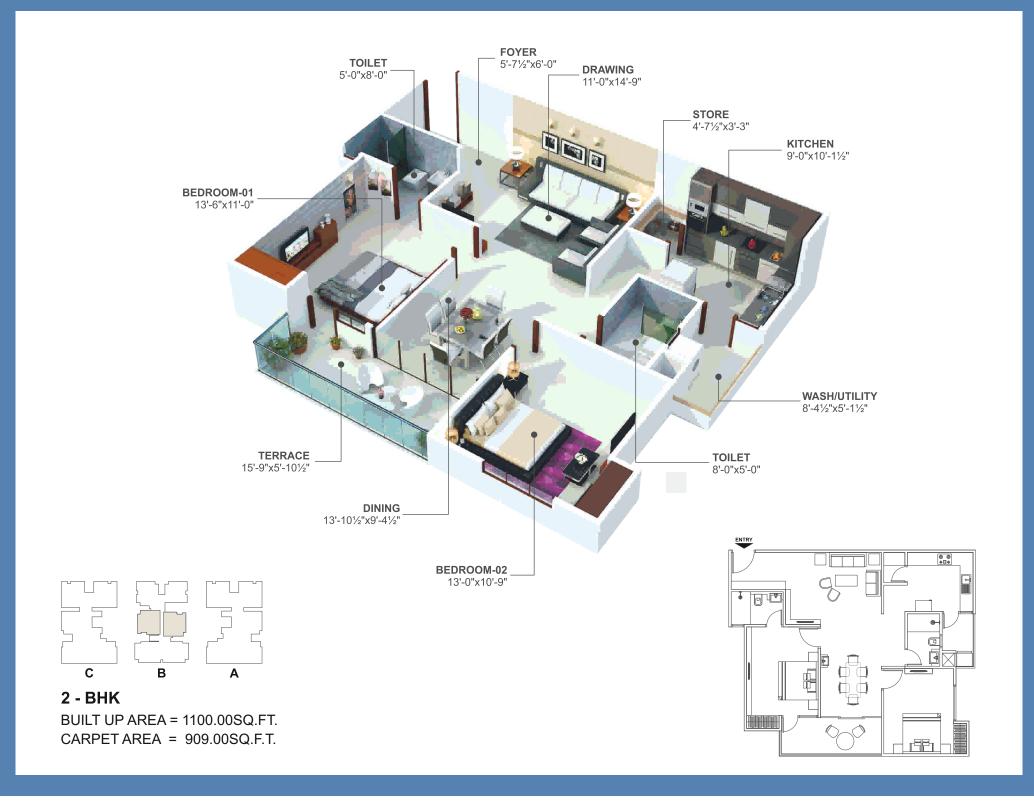

as may be required by the promoters and do not form part of the offer, contract or agreement • We would be able to provide detailed conditions as may be requested by the buyer • All the images and drawings displayed in the leaflet are artistic impressions and cannot be considered as final.









WELCOME TO SKYLINE 2, 2.5 & 3 BHK DREAM ABODES IN THE HEART OF KOTA...









Jogging Track





Swimming Pool



Health Centre



Gym



Party Lawn



Mini Theatre



Open Bedminton
Court



emple







Daycare Centre





Yoga & Meditation Space



Children's Play Area



Senior Citizen Sitouts



Indoor Games (Snooker - TT - Carom)



Grocery Shop



& More Amenities Like...

- Club House
- General Toilets
- Children Drop off zone
- Campus Maintenance Office
- Guest's Room

Skating Rink









## Endure the endearing and extensive landscape...

Since skyline is one of the tallest buildings in your town, you will experience what it means to be on top of the world! Above & away from hustle-bustle of the city get ample dollops of lavish lifestyle set in an alluring landscape that is an eclectic mix of nature's bounty mingled with brilliant architecture.



80'-0" WIDE ROAD